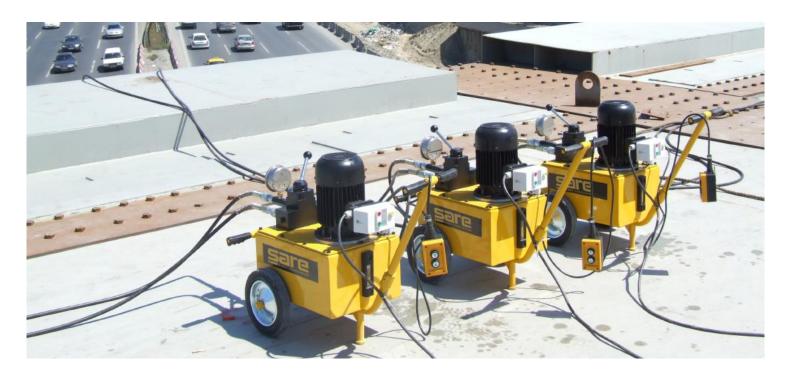

## **EPS Series**

Single Stage 8 different models due to their flow

High pressure radial piston pump

220/380V, 50Hz, 3-phase electric system

Design supplying carriage and usage facility

CE

HYDRAULIC SYSTEMS FOR BRIDGE CONSTRUCTION AND REPAIRS

**EPS** Series

EPS Series
 Single Stage
 8 different models due to their flow
 High pressure radial piston pump

2 different types of valve for single and double acting cylinders
220/380V, 50Hz, 3-phase electric system
Design supplying carriage and usage facility
Maximum 700 bar working pressure