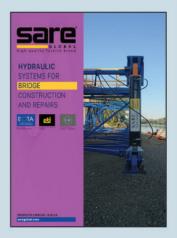

## **EPS Series**

Single Stage 8 different models due to their flow

High pressure radial piston pump

220/380V, 50Hz, 3-phase electric system

Design supplying carriage and usage facility

CE

HYDRAULIC SYSTEMS FOR BRIDGE CONSTRUCTION AND REPAIRS

**EPS** Series

EPS Series
 Single Stage
 8 different models due to their flow
 High pressure radial piston pump

2 different types of valve for single and double acting cylinders
220/380V, 50Hz, 3-phase electric system
Design supplying carriage and usage facility
Maximum 700 bar working pressure